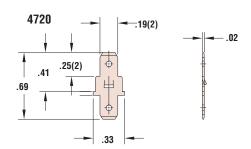

## Male Terminal Tabs - .020 gauge

| PART DATA              |            |                          |              |          | PART NO. | APPLICATION TOOLING* |                  |                |       |
|------------------------|------------|--------------------------|--------------|----------|----------|----------------------|------------------|----------------|-------|
| Crimp?                 | Ref<br>Dwg | Overall<br>Length<br>in. | AWG<br>Range | Material |          | Die**                | Feeds            | Crimp<br>Punch | Anvil |
| Solder Connection Tabs |            |                          |              |          |          |                      |                  |                |       |
| No                     | 4700       | .61                      | Solder       | Brass    | 4700     | -                    | Bulk             | -              | -     |
| Crimp Connection Tabs  |            |                          |              |          |          |                      |                  |                |       |
| Yes                    | 4710       | .61                      | 18           | Brass    | 4710     | -                    | Bulk             | -              | -     |
|                        |            |                          |              | Brass    | 4750     | 4750UXX5             | Left to<br>Right | C458           | C463  |
|                        | 8301       | .61                      | 18           | Brass    | 8301     | 8301UXX5             | Right to<br>Left | C460           | C465  |
| Dual Connection Tabs   |            |                          |              |          |          |                      |                  |                |       |
| No                     | 4720       | .69                      | Dual         | Brass    | 4720     | -                    | Bulk             | -              | -     |
|                        |            |                          |              |          |          |                      |                  |                |       |