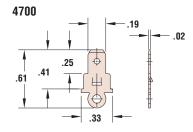

## Male Terminal Tabs - .020 gauge

| PART DATA              |            |                          |              |          | PART NO. | APPLICATION TOOLING* |                  |                |       |
|------------------------|------------|--------------------------|--------------|----------|----------|----------------------|------------------|----------------|-------|
| Crimp?                 | Ref<br>Dwg | Overall<br>Length<br>in. | AWG<br>Range | Material |          | Die**                | Feeds            | Crimp<br>Punch | Anvil |
| Solder Connection Tabs |            |                          |              |          |          |                      |                  |                |       |
| No                     | 4700       | .61                      | Solder       | Brass    | 4700     | -                    | Bulk             | -              | -     |
| Crimp Connection Tabs  |            |                          |              |          |          |                      |                  |                |       |
| Yes                    | 4710       | .61                      | 18           | Brass    | 4710     | -                    | Bulk             | -              | -     |
|                        |            |                          |              | Brass    | 4750     | 4750UXX5             | Left to<br>Right | C458           | C463  |
|                        | 8301       | .61                      | 18           | Brass    | 8301     | 8301UXX5             | Right to<br>Left | C460           | C465  |
| Dual Connection Tabs   |            |                          |              |          |          |                      |                  |                |       |
| No                     | 4720       | .69                      | Dual         | Brass    | 4720     | -                    | Bulk             | -              | -     |
|                        |            |                          |              |          |          |                      |                  |                |       |