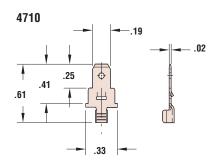

## Male Terminal Tabs - .020 gauge

| PART DATA              |            |                          |              |          | PART NO. | APPLICATION TOOLING* |                  |                |       |
|------------------------|------------|--------------------------|--------------|----------|----------|----------------------|------------------|----------------|-------|
| Crimp?                 | Ref<br>Dwg | Overall<br>Length<br>in. | AWG<br>Range | Material |          | Die**                | Feeds            | Crimp<br>Punch | Anvil |
| Solder Connection Tabs |            |                          |              |          |          |                      |                  |                |       |
| No                     | 4700       | .61                      | Solder       | Brass    | 4700     | -                    | Bulk             | -              | -     |
| Crimp Connection Tabs  |            |                          |              |          |          |                      |                  |                |       |
| Yes                    | 4710       | .61                      | 18           | Brass    | 4710     | -                    | Bulk             | -              | -     |
|                        |            |                          |              | Brass    | 4750     | 4750UXX5             | Left to<br>Right | C458           | C463  |
|                        | 8301       | .61                      | 18           | Brass    | 8301     | 8301UXX5             | Right to<br>Left | C460           | C465  |
| Dual Connection Tabs   |            |                          |              |          |          |                      |                  |                |       |
| No                     | 4720       | .69                      | Dual         | Brass    | 4720     | -                    | Bulk             | -              | -     |
|                        |            |                          |              |          |          |                      |                  |                |       |