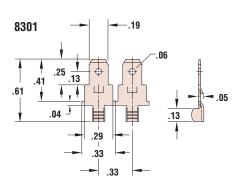

## Male Terminal Tabs - .020 gauge

| PART DATA              |            |                          |              |          | PART NO. | APPLICATION TOOLING* |                  |                |       |
|------------------------|------------|--------------------------|--------------|----------|----------|----------------------|------------------|----------------|-------|
| Crimp?                 | Ref<br>Dwg | Overall<br>Length<br>in. | AWG<br>Range | Material |          | Die**                | Feeds            | Crimp<br>Punch | Anvil |
| Solder Connection Tabs |            |                          |              |          |          |                      |                  |                |       |
| No                     | 4700       | .61                      | Solder       | Brass    | 4700     | -                    | Bulk             | -              | -     |
| Crimp Connection Tabs  |            |                          |              |          |          |                      |                  |                |       |
| Yes                    | 4710       | .61                      | 18           | Brass    | 4710     | -                    | Bulk             | -              | -     |
|                        |            |                          |              | Brass    | 4750     | 4750UXX5             | Left to<br>Right | C458           | C463  |
|                        | 8301       | .61                      | 18           | Brass    | 8301     | 8301UXX5             | Right to<br>Left | C460           | C465  |
| Dual Connection Tabs   |            |                          |              |          |          |                      |                  |                |       |
| No                     | 4720       | .69                      | Dual         | Brass    | 4720     | -                    | Bulk             | -              | -     |
|                        |            |                          |              |          |          |                      |                  |                |       |

<sup>\*\* &</sup>quot;XX" represents Wire Gauge. Please specify Wire Gauge when ordering.

- All terminals feature a rectangular "locking tab" in center for added strain relief and support when inserted into Female Connector.
- Heyco Terminals meet all your application needs with solder, crimp, and dual male connections.
- DFARS Compliant